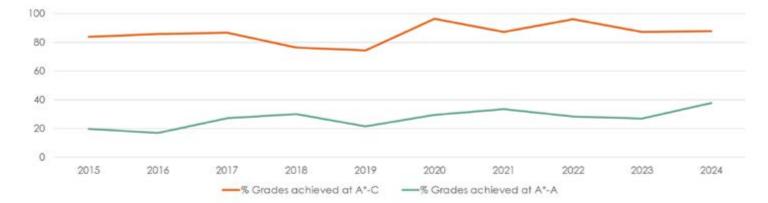

#### Past 10 Years' GCSE Performance at Rockport School

The following table and chart track our GCSE results from 2015 - 2024:

|      | % Grades achieved at A*-C | % Grades achieved at A*-A |
|------|---------------------------|---------------------------|
| 2015 | 83.9                      | 19.9                      |
| 2016 | 86                        | 17                        |
| 2017 | 86.7                      | 27.3                      |
| 2018 | 76.5                      | 30.2                      |
| 2019 | 74.4                      | 21.5                      |
| 2020 | 96.4                      | 29.5                      |
| 2021 | 87.3                      | 33.5                      |
| 2022 | 96.1                      | 28.3                      |
| 2023 | 86.97                     | 27.0                      |
| 2024 | 87.9                      | 38.3%                     |