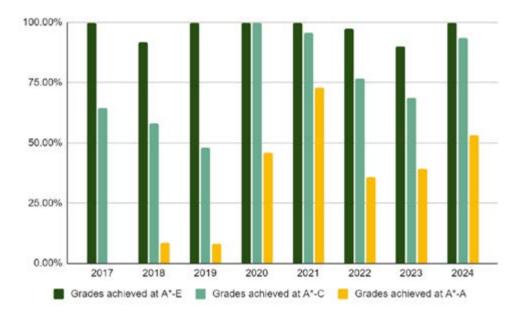

### Past 8 years' A Level performance at Rockport School

The following table tracks our results from 2017 to 2024. The bar chart indicates the direction of A Level results. Given examination board warnings of more rigorous marking and a return to prepandemic outcomes, the results show a significant improvement on 2019 (pre-pandemic) results.

| Grade<br>% | 2017  | 2018  | 2019        | 2020  | 2021  | 2022  | 2023  | 2024  |
|------------|-------|-------|-------------|-------|-------|-------|-------|-------|
| A* - E     | 100%  | 91.7% | 100%        | 100%  | 100%  | 97.4% | 90.2% | 100%  |
| A* - C     | 64.3% | 58.3% | <b>48</b> % | 100%  | 95.8% | 76.9% | 68.6% | 93.6% |
| A* - A     | 0.1%  | 8.3%  | 8%          | 45.9% | 72.9% | 35.9% | 39.2% | 53.2% |